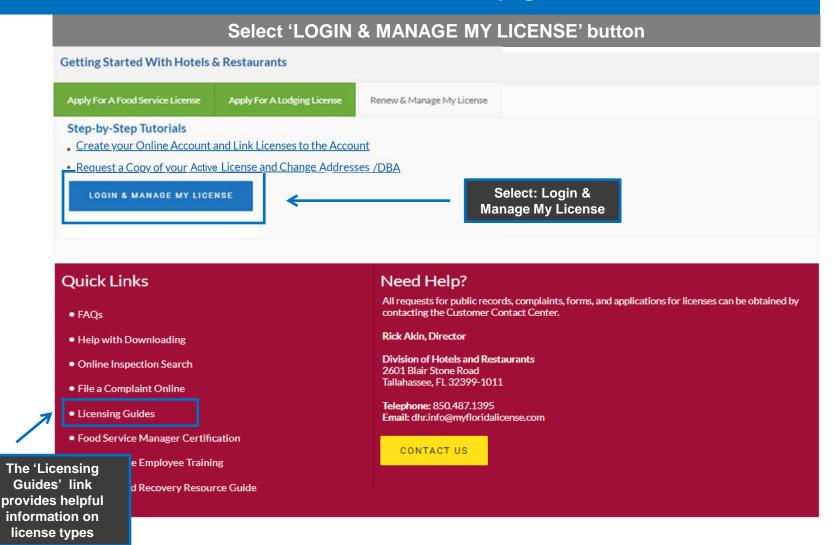

Start here >>> <a href="http://www.myfloridalicense.com/DBPR/hotels-restaurants/">http://www.myfloridalicense.com/DBPR/hotels-restaurants/</a>

Page 1



## **Hotels & Restaurants home page**

Page 2



#### **DBPR Online Services main menu**

Page 3

### Choose 'Create My Account' link



### **User Registration**

Page 4

#### **Enter Account Owner information**

#### **User Registration**

After entering all of the information requested below, you will receive an e-mail from myfloridalicense@myfloridalicense.com with a temporary password. You will need this temporary password to complete your registration. If you do not receive an e-mail in a short period of time please check your Spam folder.

Enter your details and press "Next".

Press "Previous" to return to the previous screen.

Press "Cancel" to cancel this registration and return to the main menu.

| Account Owner Conta                                            | nct Information                   |