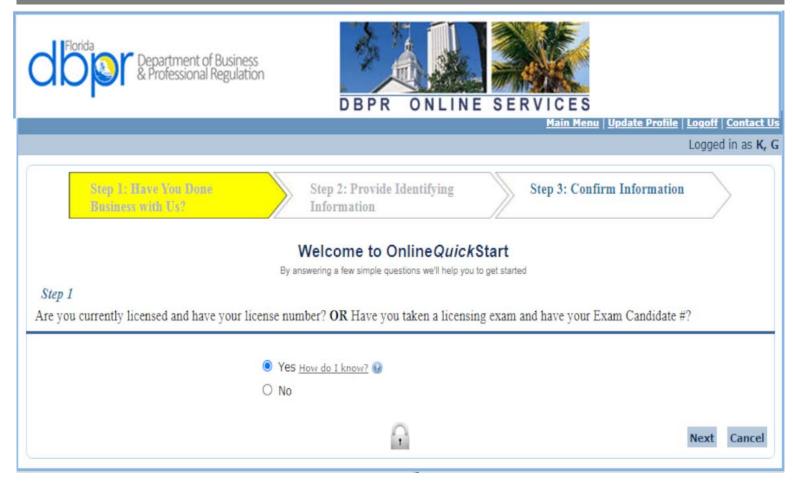

Account

Application Status Inquiry



Link a license to the account

The State of Florida is an AA/EEO employer. Copyright 2007-2013 State of Florida, Privacy Statement

ecords. If you do not want your e-mail address released in response to a public-records request, do not send electronic mail to this entity. Instead, contact the office by phone or by traditional mail. If you have any questic stober 1, 2012, licensees licensed under Chapter 455, F.S. must provide the Department with an email address if they have one. The emails provided may be used for official communication with the licensee. However email address which can be made available to the public.

Please see our Chapter 455 page to determine if you are affected by this change.

#### Link a License – Quick Start Menu

Page 7





#### Link a License – Quick Start menu

Page 8

#### **Select the category of your business**



#### Link a License – Select Business

Page 9

### Select the category of your business



#### Link a License – Select Business

Page 7

### Confirm your choices and your license will be linked





#### Main Menu

Page 10

### More information is on our **Manage Your Account** presentation





Main Menu | Update Profile | Logoff | Contact Us

Logged in as H,B

#### Main Menu

Press the hyperlink for the function you wish to perform or the license you wish to review/maintain.

#### **Functions**

Apply for a New License

View User Profile

File a Complaint

Make an Online Payment

Link an Existing License to My Account

**Application Status Inquiry** 

#### Licenses Linked to My Online Serv