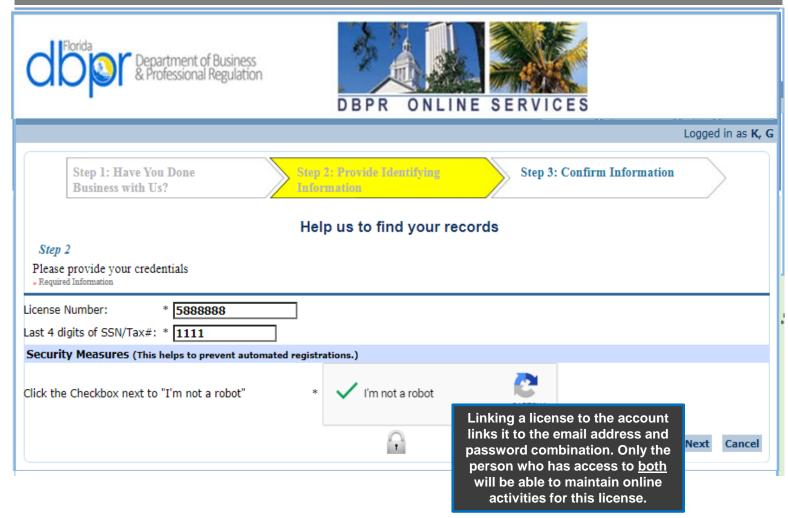

Application Status Inquiry

Link a license to the account

The State of Florida is an AA/EEO employer. Copyright 2007-2013 State of Florida, Privacy Statement

ecords. If you do not want your e-mail address released in response to a public-records request, do not send electronic mail to this entity. Instead, contact the office by phone or by traditional mail. If you have any questic stober 1, 2012, licensees licensed under Chapter 455, F.S. must provide the Department with an email address if they have one. The emails provided may be used for official communication with the licensee. However email address which can be made available to the public.

#### Link a License – Quick Start Menu

Page 7

#### Link a License – Quick Start menu

Page 8