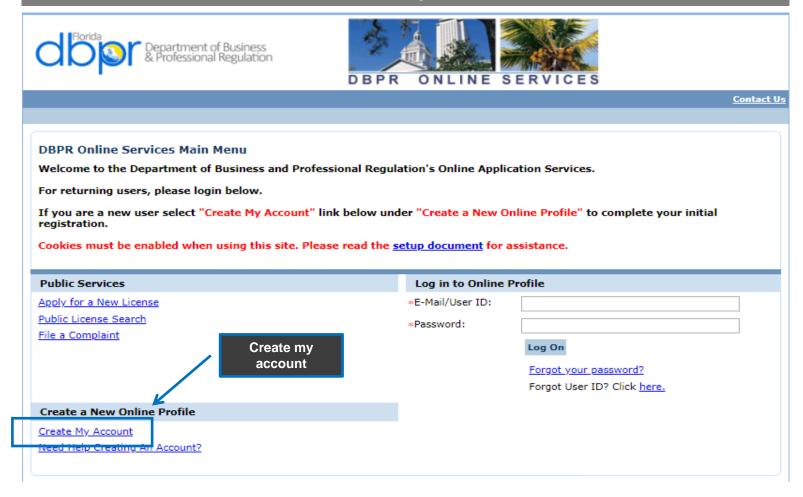

Start here >>> <a href="http://www.myfloridalicense.com/DBPR/hotels-restaurants/">http://www.myfloridalicense.com/DBPR/hotels-restaurants/</a>

Page 1



## **Hotels & Restaurants home page**

Page 2



#### **DBPR Online Services main menu**

Page 3

### Choose 'Create My Account' link



### **User Registration**

Page 4

#### **Enter Account Owner information**

#### **User Registration**

After entering all of the information requested below, you will receive an e-mail from myfloridalicense@myfloridalicense.com with a temporary password. You will need this temporary password to complete your registration. If you do not receive an e-mail in a short period of time please check your Spam folder.

Enter your details and press "Next".

Press "Previous" to return to the previous screen.

Press "Cancel" to cancel this registration and return to the main menu.

| Account Owner Conta                                            | nct Information                   |                                                                |                        |
|-------------------------