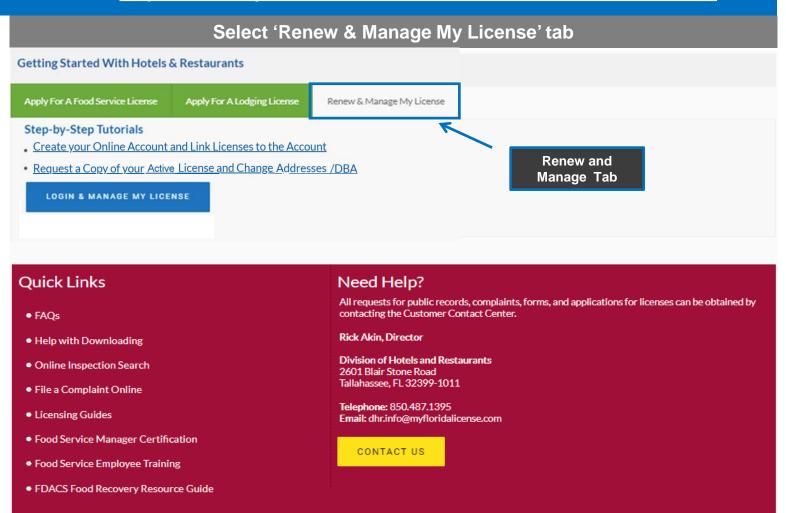

Start here >>> <a href="http://www.myfloridalicense.com/DBPR/hotels-restaurants/">http://www.myfloridalicense.com/DBPR/hotels-restaurants/</a>

Page 1



## **Hotels & Restaurants home page**

Page 2



#### **DBPR Online Services main menu**

Page 3

### Choose 'Create My Account' link



### **User Registration**

Page 4

#### **Enter Account Owner information**

#### **User Registration**

After entering all of the information requested below, you will receive an e-mail from myfloridalicense@myfloridalicense.com with a temporary password. You will need this temporary password to complete your registration. If you do not receive an e-mail in a short period of time please check your Spam folder.

Enter your details and press "Next".

Press "Previous" to return to the previous screen.

Press "Cancel" to cancel this registration and return to the main menu.

| Account Owner Conta                                            | nct Information